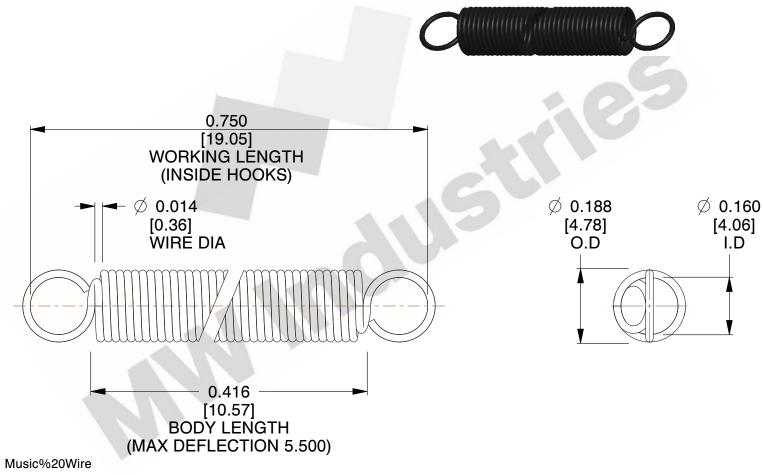

NOTES:

1. Material: Music%20Wire

2. Finish:

3. Sugg Max. Load: 0.550 (lbs) 4. Sugg Max. Deflection: 5.500 (in)

5. All Drawing Dimensions are in Inches [mm]

6. Coil%20Count%

www.mwcomponents.com 800.237.5225