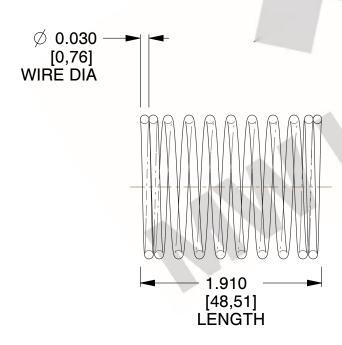

## **NOTES:**

1. Material : Music Wire 2. Finish : Glod Irridite

3. Ends: Closed

4. Total Coils: 10.000

Sugg. Max. Deflection: 0.440 (in)
 Sugg. Max. Load: 2.300 (lbs)

7. All Drawing Dimensions are in Inches [mm]