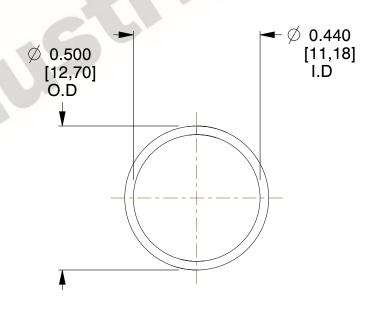

## **NOTES:**

1. Material : Music Wire 2. Finish : Glod Irridite

3. Ends: Closed

4. Total Coils: 10.000

Sugg. Max. Deflection: 0.440 (in)
 Sugg. Max. Load: 2.300 (lbs)

7. All Drawing Dimensions are in Inches [mm]