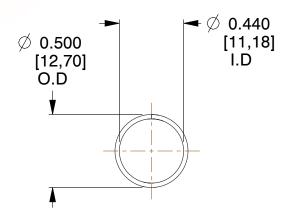

## **NOTES:**

Material : Spring Steel
 Finish : Glod Irridite

3. Ends: Closed

4. Total Coils: 10.000

Sugg. Max. Deflection: 1.100 (in)
 Sugg. Max. Load: 2.300 (lbs)

7. All Drawing Dimensions are in Inches [mm]