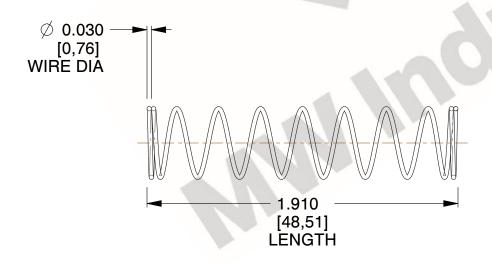

## **NOTES:**

Material : Spring Steel
 Finish : Glod Irridite

3. Ends: Closed

4. Total Coils: 10.000

Sugg. Max. Deflection: 1.100 (in)
 Sugg. Max. Load: 2.300 (lbs)

7. All Drawing Dimensions are in Inches [mm]