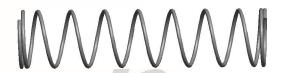

## **NOTES:**

Material : Spring Steel
 Finish : Glod Irridite

3. Ends: Closed

4. Total Coils: 10.000

Sugg. Max. Deflection: 1.100 (in)
 Sugg. Max. Load: 2.300 (lbs)

7. All Drawing Dimensions are in Inches [mm]