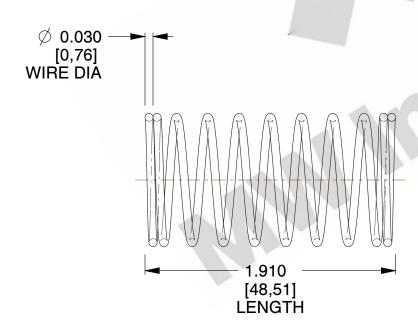

## **NOTES:**

1. Material : Spring Steel 2. Finish : Glod Irridite

3. Ends: Closed

4. Total Coils: 10.000

Sugg. Max. Deflection: 0.250 (in)
 Sugg. Max. Load: 2.300 (lbs)

7. All Drawing Dimensions are in Inches [mm]