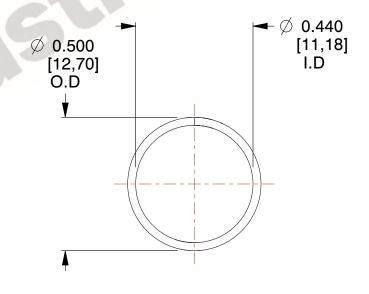

## **NOTES:**

1. Material : Spring Steel 2. Finish : Glod Irridite

3. Ends: Closed

4. Total Coils: 10.000

Sugg. Max. Deflection: 0.250 (in)
 Sugg. Max. Load: 2.300 (lbs)

7. All Drawing Dimensions are in Inches [mm]