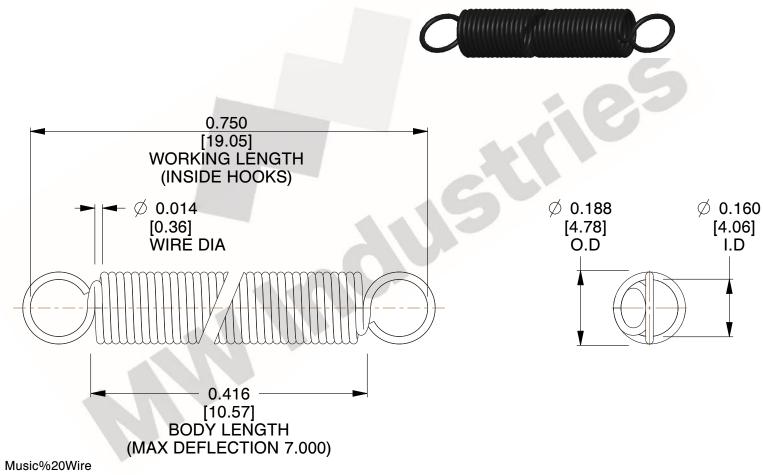

NOTES:

1. Material: Music%20Wire

2. Finish:

3. Sugg Max. Load: 0.550 (lbs) 4. Sugg Max. Deflection: 7.000 (in)

5. All Drawing Dimensions are in Inches [mm]

6. Coil%20Count%2C%

www.mwcomponents.com

800.237.5225

3.000

SCALE

UNIT **ZZ3-11** INCH [mm] SHEET **EXTENSION SPRINGS** 1 of 1

**SPRINGS** 

COMPONENT