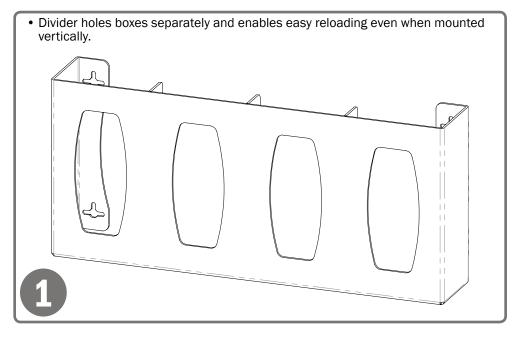

### **Product Description:**

- Glove Box Dispenser Quad with Dividers
- Holds four boxes of gloves
- Three-way keyholes for vertical or horizontal wall mounting
- BOWMAN<sup>®</sup> Signature Series Maple Fauxwood ABS Plastic

### Dispenses:

- Box(es) no larger than 5.50"W x 10.00"H x 3.75"D (14.0 cm x 25.4 cm x 9.5 cm)
- Box(es) no smaller than 4.50"W x 9.00"H x 3.00"D (11.4 cm x 22.9 cm x 7.6 cm)