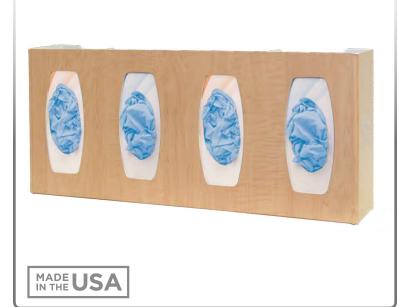

# **GL040–0223** BOWMAN<sup>®</sup> *Signature Series* – Glove Box Dispenser – Quad

### **Product Description:**

- Glove Box Dispenser Quad with Dividers
- Holds four boxes of gloves
- Three-way keyholes for vertical or horizontal wall mounting
- BOWMAN<sup>®</sup> Signature Series Maple Fauxwood ABS Plastic

### Dispenses:

- Box(es) no larger than 5.50"W x 10.00"H x 3.75"D (14.0 cm x 25.4 cm x 9.5 cm)
- Box(es) no smaller than 4.50"W x 9.00"H x 3.00"D (11.4 cm x 22.9 cm x 7.6 cm)