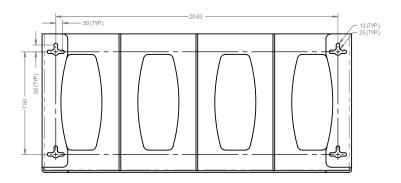

#### Package Specifications:

- Package Quantity: 4 per case
- 26"L x 11"W x 8"H (66.0 cm x 27.9 cm x 20.3 cm)
- 10.0 lbs (4.5 kg) approximated

**Product Specifications** (overall external dimensions):

- 22.63"W x 10.13"H x 4.00"D (57.5 cm x 25.7 cm x 10.2 cm)
- 1.9 lbs (0.8 kg) approximated

Mounting Specifications: