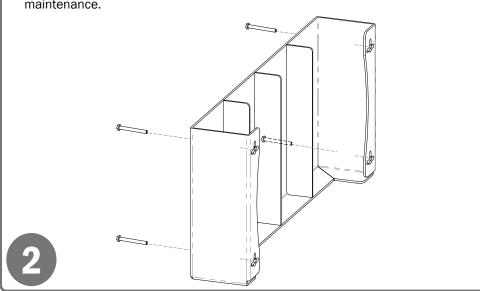

# Installation

Always mount dispensers securely prior to loading with product.

 Mount securely to a wall with screws approved and supplied by building maintenance.

# Parts included:

• Dispenser