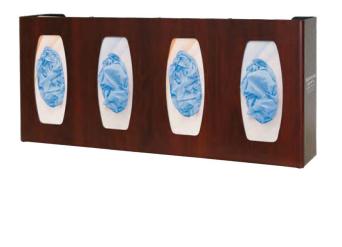

# **Related Products (each sold separately):**

 GL040-0233 : BOWMAN<sup>®</sup> Signature Series - Glove Box Dispenser -Quad, Cherry Fauxwood ABS Plastic (shown below)