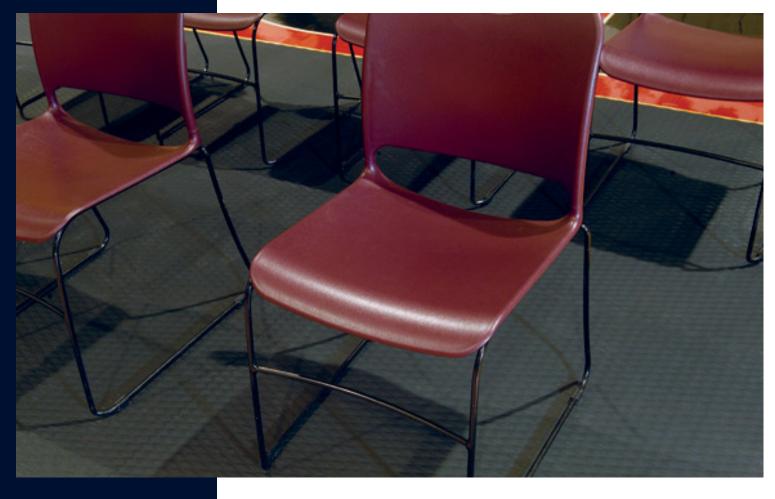

## Traction Tread Mats

## Slip-Resistant Mats • Indoor

Traction Tread mats are designed to provide slip-resistant floor protection in a variety of settings.

- Slip-Resistant & Safe Certified high-traction by the National Floor Safety Institute (NFSI)
- $\bullet \, {\rm Durable} 1/8"$  solid nitrile rubber provides years of service life and will not crack or curl
- Versatile Grease/oil proof; chemical resistant; welding safe
- ESD rating of electrically conductive