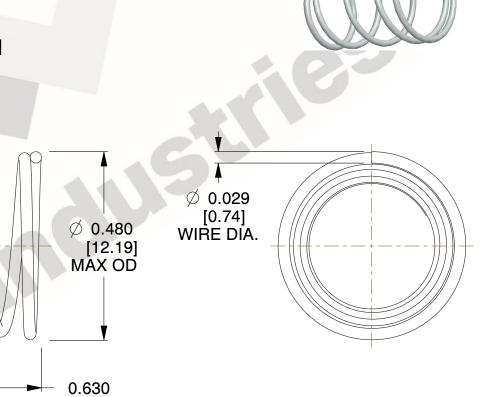

1. Material: 302 SS

2. Finish: None

3. Total Coils: 4.800 4. Ends: Closed

5. Wind Direction: RHW

6. All Drawing Dimensions are in Inches [mm]

Ø 0.375 [9.53] MIN OD

This file and any associated information and specifications are provided for reference and evaluation purposes only, and is subject to change without notice. MW Industries makes no representations, warranties or guarantees as to the appropriateness, accuracy, completeness, or suitability for any purpose, of the file, information or specifications. You are solely responsible for the use of the file, information or specifications.