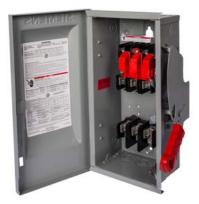

## US2:HFC324NR

Siemens Low Voltage Circuit Protection Heavy Duty Safety Switches. Type: ENCLOSED, SAFETY SWITCH Std: CSA V. Rating: 240V A. Rating: 200A Wattage: 4W No. Of Poles: 3P F. Rating: 60Hz Action: SINGLE THROW Material: 304SS Enclosure: TYPE 3R. 2-3 point mounting holes. O. Cycles: 8000 O. Temperature: (-20F-120F) AMBIENT TEMPERATURE Environmental Conditions: OUTDOOR

| mechanical service life (switching cycles) typical | 8000                                            |
|----------------------------------------------------|-------------------------------------------------|
| fastening method                                   | SURFACE                                         |
| number of poles                                    | 3                                               |
| suitability for operation                          | DISCONNECTING MEAN FOR SERVICE ENTRANCE / LOADS |
| Electricity                                        |                                                 |
| ampacity                                           | 200 A                                           |
| supply voltage frequency rated value 50/60 Hz      | Yes                                             |
| Environmental conditions                           |                                                 |
| ambient temperature during operation maximum       | 85 °C                                           |
| ambient temperature during operation minimum       | -29 °C                                          |
| Model                                              |                                                 |
| product brand name                                 | SIEMENS                                         |
| product sub brand name                             | VBII                                            |
| product type designation                           | HEAVY DUTY SWITCH                               |
| type of electrical connection                      | MECHANICAL LUGS                                 |
| Mechanical Design                                  |                                                 |
| design of the housing                              | TYPE 3R                                         |
| design of the actuating element                    | SINGLE THROW                                    |
| material                                           | STEEL                                           |
| General product approval                           |                                                 |
| certificate of suitability                         | UL98 / CSA                                      |
|                                                    |                                                 |