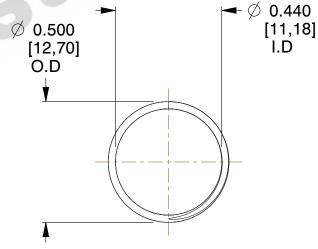

## **NOTES:**

1. Material : Spring Steel 2. Finish : Glod Irridite

3. Ends: Closed and Ground

4. Total Coils: 10.000

5. Sugg. Max. Deflection: 0.340 (in)6. Sugg. Max. Load: 2.300 (lbs)

7. All Drawing Dimensions are in Inches [mm]