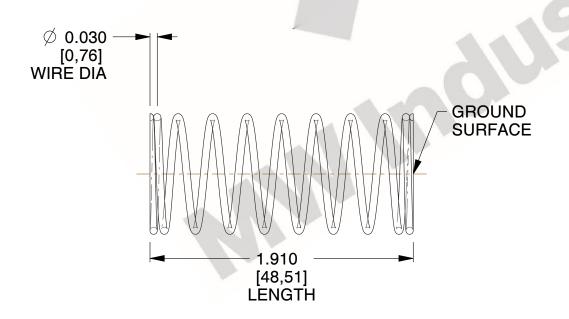

## **NOTES:**

1. Material : Spring Steel 2. Finish : Glod Irridite

3. Ends: Closed and Ground

4. Total Coils: 10.000

5. Sugg. Max. Deflection: 0.340 (in)6. Sugg. Max. Load: 2.300 (lbs)

7. All Drawing Dimensions are in Inches [mm]