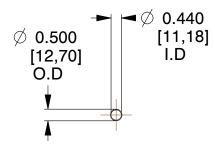

## **NOTES:**

1. Material: Hard Drawn 2. Finish: Glod Irridite

3. Ends: Closed

4. Total Coils: 10.000

5. Sugg. Max. Deflection: 9.500 (in) 6. Sugg. Max. Load : 2.300 (lbs)

7. All Drawing Dimensions are in Inches [mm]

0.242

SCALE

**COMPRESSION SPRINGS** 

11772

COMPONENT

UNIT INCH [mm] SHEET

**SPRINGS** 

1 of 1