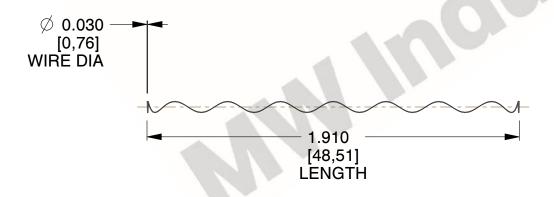

## **NOTES:**

1. Material: Hard Drawn 2. Finish: Glod Irridite

3. Ends: Closed

4. Total Coils: 10.000

5. Sugg. Max. Deflection: 9.500 (in) 6. Sugg. Max. Load : 2.300 (lbs)

7. All Drawing Dimensions are in Inches [mm]

0.242

SCALE

**COMPRESSION SPRINGS** 

11772

COMPONENT

UNIT INCH [mm] SHEET

**SPRINGS** 

1 of 1