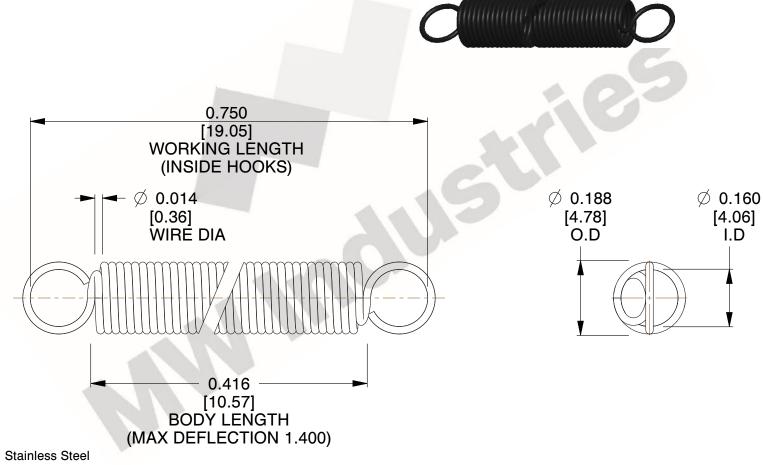

NOTES:

1. Material: Stainless Steel

2. Finish:

3. Sugg Max. Load: 0.550 (lbs) 4. Sugg Max. Deflection: 1.400 (in)

5. All Drawing Dimensions are in Inches [mm]

6. Coil

This file and any associated information and specifications are provided for reference and evaluation purposes only, and is subject to change without notice. MW Industries makes no representations, warranties or guarantees as to the appropriateness, accuracy, completeness, or suitability for any purpose, of the file, information or specifications. You are solely responsible for the use of the file, information or specifications.

SCALE

**EXTENSION SPRINGS** 3.000

COMPONENT

UNIT **ZZ3-11** INCH [mm] SHEET

**SPRINGS** 

1 of 1