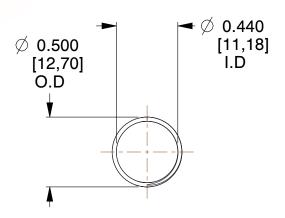

## **NOTES:**

1. Material : Spring Steel

2. Finish: Glod Irridite

3. Ends: Closed and Ground

4. Total Coils: 10.000

5. Sugg. Max. Deflection: 0.870 (in)6. Sugg. Max. Load: 2.300 (lbs)

7. All Drawing Dimensions are in Inches [mm]