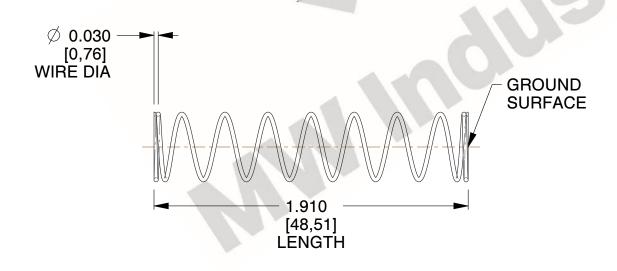

## **NOTES:**

1. Material : Spring Steel

2. Finish: Glod Irridite

3. Ends: Closed and Ground

4. Total Coils: 10.000

5. Sugg. Max. Deflection: 0.870 (in)6. Sugg. Max. Load: 2.300 (lbs)

7. All Drawing Dimensions are in Inches [mm]

1.455

SCALE

11772

COMPONENT

COMPRESSION SPRINGS

UNIT
INCH [mm]
SHEET

**SPRINGS** 

1 of 1