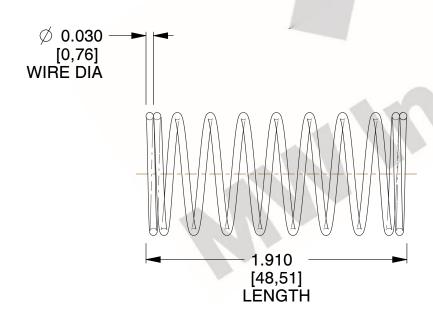

## **NOTES:**

1. Material : Music Wire 2. Finish : Glod Irridite

3. Ends: Closed

4. Total Coils: 10.000

5. Sugg. Max. Deflection: 0.730 (in)6. Sugg. Max. Load: 2.300 (lbs)

7. All Drawing Dimensions are in Inches [mm]