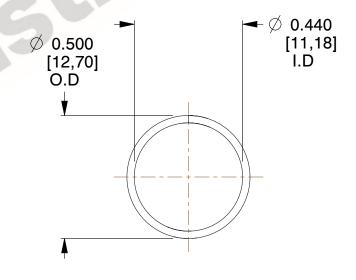

## **NOTES:**

1. Material : Music Wire 2. Finish : Glod Irridite

3. Ends: Closed

4. Total Coils: 10.000

5. Sugg. Max. Deflection: 0.730 (in)6. Sugg. Max. Load: 2.300 (lbs)

7. All Drawing Dimensions are in Inches [mm]