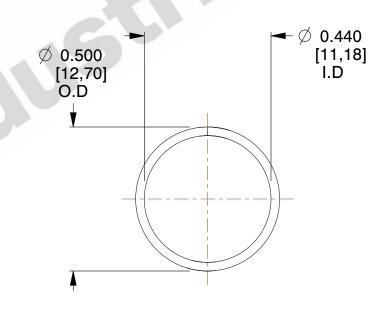

## **NOTES:**

1. Material : Music Wire 2. Finish : Glod Irridite

3. Ends: Closed

4. Total Coils: 10.000

Sugg. Max. Deflection: 0.270 (in)
 Sugg. Max. Load: 2.300 (lbs)

7. All Drawing Dimensions are in Inches [mm]