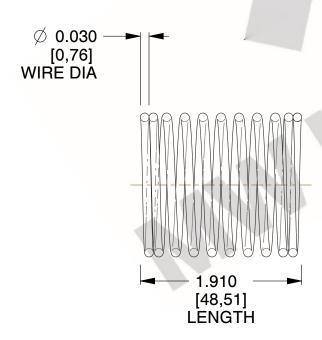

## **NOTES:**

1. Material : Music Wire 2. Finish : Glod Irridite

3. Ends: Closed

4. Total Coils: 10.000

Sugg. Max. Deflection: 0.270 (in)
 Sugg. Max. Load: 2.300 (lbs)

7. All Drawing Dimensions are in Inches [mm]