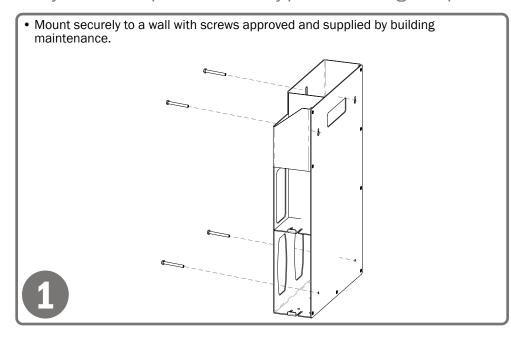

#### **Mounting Specifications:**

## Installation

Always mount dispensers securely *prior* to loading with product.

• Dispenser can be mounted onto a BOWMAN<sup>®</sup> door or wall hanger through the cutout in the back.