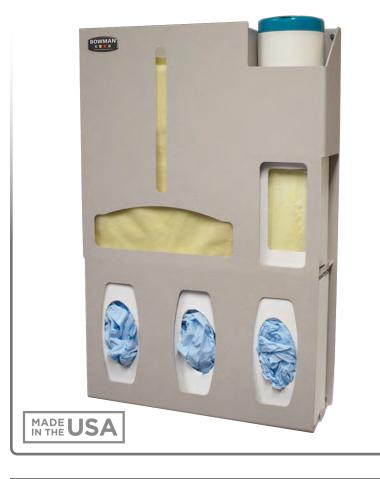

## Product Description:

- Protection System Slimline
- Holds disposable or reusable gowns, aprons, or coveralls/ jumpsuits, one disposable wipe canister, one box of earloop masks, and three boxes of gloves
- Accommodates extension of use with accessories that attach at bottom
- Keyholes for wall mounting or may be used with a BOWMAN<sup>®</sup> hanger
- Quartz Beige ABS Plastic

#### Dispenses:

- Top left: Gowns, aprons, or coveralls/jumpsuits no larger than 11.75"W x 4.63"D (29.8 cm x 11.8 cm)
- Top right: Canister(s) no larger than 4.63" diameter x 8.50"H (11.8 cm x 21.6 cm)
- Middle right: Box(es) no larger than 8.00"W x 5.30"H x 4.50"D (20.3 cm x 13.5 cm x 11.4 cm)
- Bottom: Box(es) no larger than 11.50"W x 5.50"H x 4.50"D (29.2 cm x 14.0 cm x 11.4 cm)