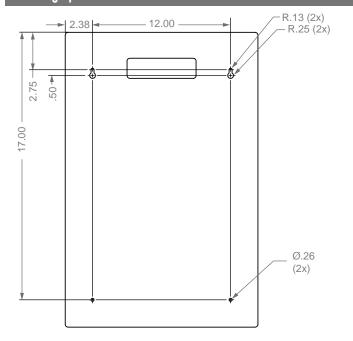

#### **Package Specifications:**

- Package Quantity: 1 per case
- 18"L x 6"W x 29"H (45.7 cm x 15.2 cm x 73.7 cm)
- 6.0 lbs (2.7 kg) approximated

Product Specifications (overall external dimensions):

- 16.75"W x 25.63"H x 4.71"D (42.5 cm x 65.1 cm x 12.1 cm)
- 4.0 lbs (1.8 kg) approximated

#### **Mounting Specifications:**