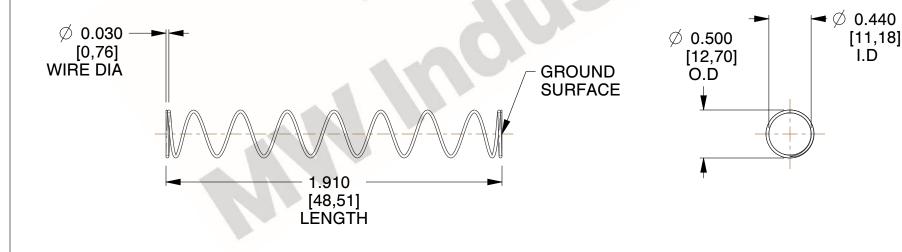

## **NOTES:**

1. Material: Stainless Steel

2. Finish: Glod Irridite

3. Ends: Closed and Ground

4. Total Coils: 10.000

Sugg. Max. Deflection: 1.200 (in)
 Sugg. Max. Load: 2.300 (lbs)

7. All Drawing Dimensions are in Inches [mm]