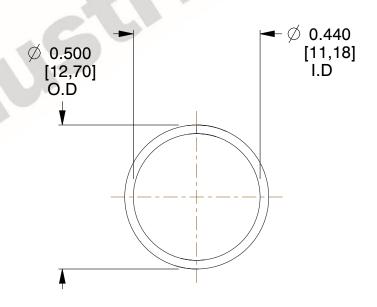

## **NOTES:**

1. Material: Music Wire 2. Finish: Glod Irridite

3. Ends: Closed

4. Total Coils: 10.000

5. Sugg. Max. Deflection: 0.090 (in) 6. Sugg. Max. Load: 2.300 (lbs)

7. All Drawing Dimensions are in Inches [mm]