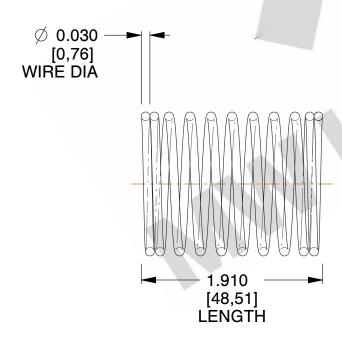

## **NOTES:**

1. Material: Music Wire 2. Finish: Glod Irridite

3. Ends: Closed

4. Total Coils: 10.000

5. Sugg. Max. Deflection: 0.090 (in) 6. Sugg. Max. Load: 2.300 (lbs)

7. All Drawing Dimensions are in Inches [mm]