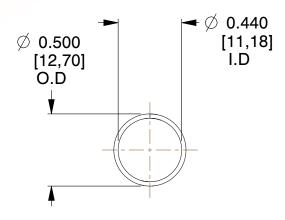

## **NOTES:**

1. Material: Stainless Steel

2. Finish: Glod Irridite

3. Ends: Closed

4. Total Coils: 10.000

Sugg. Max. Deflection: 0.970 (in)
 Sugg. Max. Load: 2.300 (lbs)

7. All Drawing Dimensions are in Inches [mm]