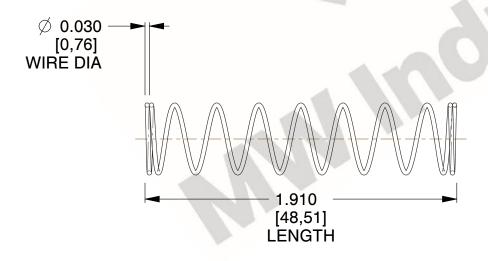

## **NOTES:**

1. Material: Stainless Steel

2. Finish: Glod Irridite

3. Ends: Closed

4. Total Coils: 10.000

Sugg. Max. Deflection: 0.970 (in)
 Sugg. Max. Load: 2.300 (lbs)

7. All Drawing Dimensions are in Inches [mm]