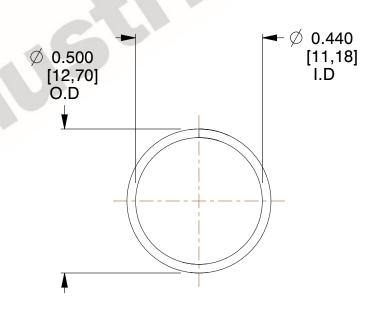

## **NOTES:**

Material : Hard Drawn
Finish : Glod Irridite

3. Ends: Closed

4. Total Coils: 10.000

Sugg. Max. Deflection: 0.340 (in)
Sugg. Max. Load: 2.300 (lbs)

7. All Drawing Dimensions are in Inches [mm]