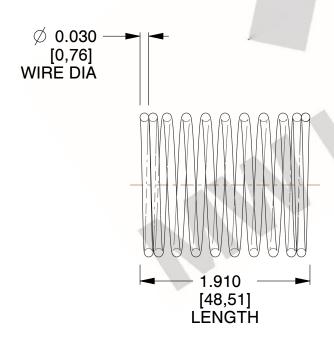

## **NOTES:**

Material : Hard Drawn
Finish : Glod Irridite

3. Ends: Closed

4. Total Coils: 10.000

Sugg. Max. Deflection: 0.340 (in)
Sugg. Max. Load: 2.300 (lbs)

7. All Drawing Dimensions are in Inches [mm]