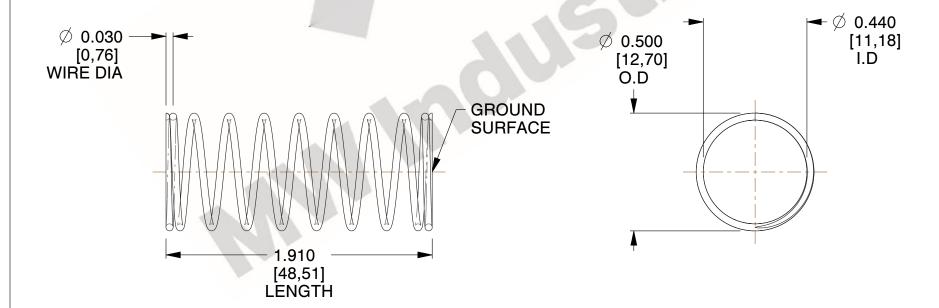

## **NOTES:**

1. Material : Stainless Steel

2. Finish: Glod Irridite

3. Ends: Closed and Ground

4. Total Coils: 10.000

Sugg. Max. Deflection: 0.620 (in)
 Sugg. Max. Load: 2.300 (lbs)

7. All Drawing Dimensions are in Inches [mm]