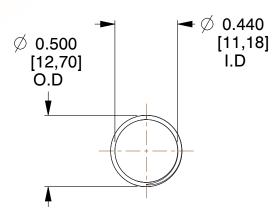

## **NOTES:**

1. Material: Spring Steel 2. Finish: Glod Irridite

3. Ends: Closed and Ground

4. Total Coils: 10.000

5. Sugg. Max. Deflection: 0.970 (in) 6. Sugg. Max. Load: 2.300 (lbs)

7. All Drawing Dimensions are in Inches [mm]