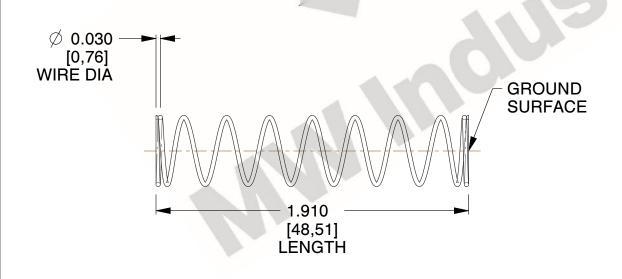

## **NOTES:**

1. Material: Spring Steel 2. Finish: Glod Irridite

3. Ends: Closed and Ground

4. Total Coils: 10.000

5. Sugg. Max. Deflection: 0.970 (in) 6. Sugg. Max. Load: 2.300 (lbs)

7. All Drawing Dimensions are in Inches [mm]