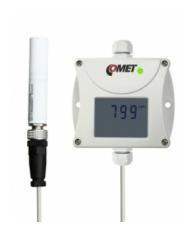

## CO2 concentration transmitter with 0-10V output, external carbon dioxide probe, 1m cable

code: T5241

CO2 - carbon dioxide level sensor.

CO2 concentration transmitter with 0-10V output is built in a durable watertight case. Output range is user adjustable. Large dual line LCD is an advantage. Display is possible to switch off.

The device is supplied with CO2 probe with 1m cable. Cable lengths 2 or 4 meters available optionally.