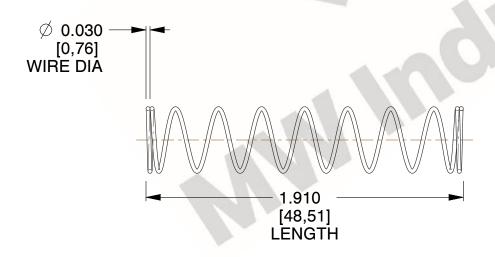

## **NOTES:**

1. Material : Spring Steel 2. Finish : Glod Irridite

3. Ends: Closed

4. Total Coils: 10.000

Sugg. Max. Deflection: 1.200 (in)
Sugg. Max. Load: 2.300 (lbs)

7. All Drawing Dimensions are in Inches [mm]