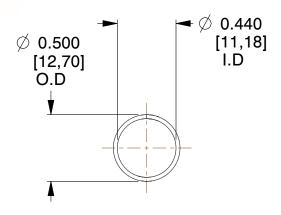

## **NOTES:**

1. Material : Spring Steel 2. Finish : Glod Irridite

3. Ends: Closed

4. Total Coils: 10.000

Sugg. Max. Deflection: 1.200 (in)
Sugg. Max. Load: 2.300 (lbs)

7. All Drawing Dimensions are in Inches [mm]