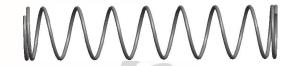

## **NOTES:**

1. Material : Spring Steel 2. Finish : Glod Irridite

3. Ends: Closed

4. Total Coils: 10.000

Sugg. Max. Deflection: 1.200 (in)
Sugg. Max. Load: 2.300 (lbs)

7. All Drawing Dimensions are in Inches [mm]