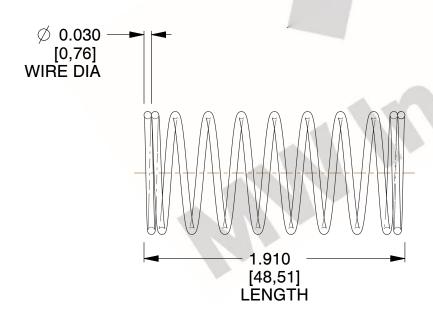

## **NOTES:**

1. Material: Stainless Steel

2. Finish: Glod Irridite

3. Ends: Closed

4. Total Coils: 10.000

5. Sugg. Max. Deflection: 0.400 (in) 6. Sugg. Max. Load : 2.300 (lbs)

7. All Drawing Dimensions are in Inches [mm]