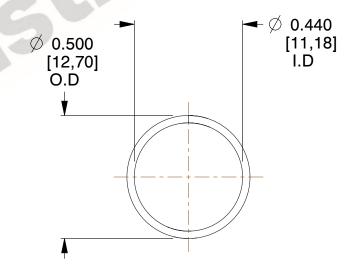

## **NOTES:**

1. Material: Stainless Steel

2. Finish: Glod Irridite

3. Ends: Closed

4. Total Coils: 10.000

5. Sugg. Max. Deflection: 0.400 (in) 6. Sugg. Max. Load : 2.300 (lbs)

7. All Drawing Dimensions are in Inches [mm]