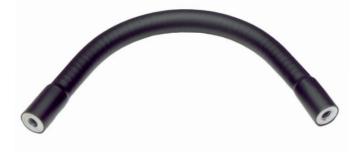

## HEAVY DUTY GOOSENECK FLEX ARM

<u>95130</u> 6" Long, 1/4-20 Female Both Ends

| ARM LENGTH       | 6" (609.6mm)                                                                           |
|------------------|----------------------------------------------------------------------------------------|
| ARM MATERIAL     | Steel                                                                                  |
| OUTSIDE DIAMETER | .695″                                                                                  |
| INSIDE DIAMETER  | .325″                                                                                  |
| LOAD RATING      | Max Load @ 90 Degrees:                                                                 |
|                  | 4 pounds                                                                               |
| FEEL             | Heavy Duty, Feels Stiff                                                                |
| MOUNTING STYLE   | Female Threads, or                                                                     |
|                  | Male Thread Conversion Kit included with single use tube of Loctite and Male Studs (2) |
| TOP FITTING      | 1/4-20 UNC Female Thread                                                               |
| BASE FITTING     | 1/4-20 UNC Female Thread                                                               |
| COVERING SLEEVE  | PVC, Matte Black                                                                       |