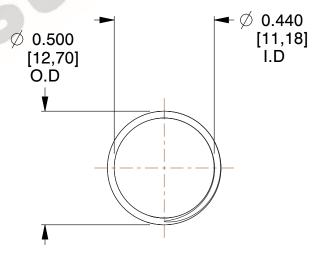

## **NOTES:**

1. Material : Spring Steel 2. Finish : Glod Irridite

3. Ends: Closed and Ground

4. Total Coils: 10.000

5. Sugg. Max. Deflection: 0.740 (in)6. Sugg. Max. Load: 2.300 (lbs)

7. All Drawing Dimensions are in Inches [mm]