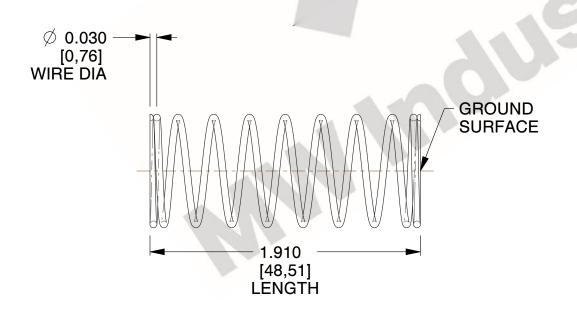

## **NOTES:**

1. Material : Spring Steel 2. Finish : Glod Irridite

3. Ends: Closed and Ground

4. Total Coils: 10.000

5. Sugg. Max. Deflection: 0.740 (in)6. Sugg. Max. Load: 2.300 (lbs)

7. All Drawing Dimensions are in Inches [mm]