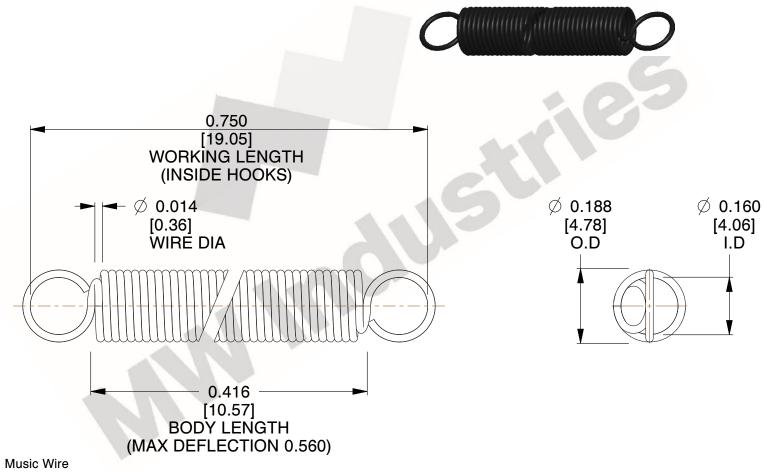

NOTES:

1. Material: Music Wire

2. Finish:

3. Sugg Max. Load: 0.550 (lbs) 4. Sugg Max. Deflection: 0.560 (in)

5. All Drawing Dimensions are in Inches [mm]

6. Coil Co

This file and any associated information and specifications are provided for reference and evaluation purposes only, and is subject to change without notice. MW Industries makes no representations, warranties or guarantees as to the appropriateness, accuracy, completeness, or suitability for any purpose, of the file, information or specifications. You are solely responsible for the use of the file, information or specifications.

SCALE 3.000

| COMPONENT    | SPRINGS |           |
|--------------|---------|-----------|
| ZZ3-11       |         | UNIT      |
|              |         | INCH [mm] |
| EXTENSION SP | PRINGS  | SHEET     |
|              |         | 1 of 1    |