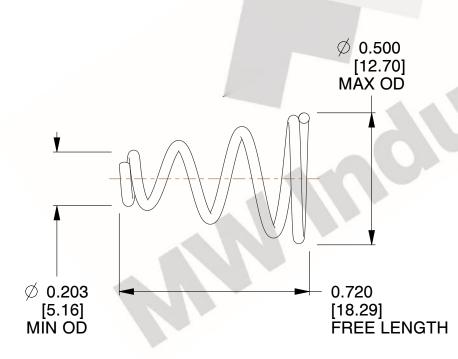

## **NOTES:**

1. Material: Stainless Steel

2. Total Coils: 4.500

3. Solid Height: 0.450 (in)

4. Finish: ZINC 5. Ends: Closed

6. All Drawing Dimensions are in Inches [mm]

**COMPONENT** 

This file and any associated information and specifications are provided for reference and evaluation purposes only, and is subject to change without notice. MW Industries makes no representations, warranties or guarantees as to the appropriateness, accuracy, completeness, or suitability for any purpose, of the file, information or specifications. You are solely responsible for the use of the file, information or specifications.

SCALE

2.750

TA-2204CS

**TAPERED SPRINGS** 

TAPERED SPRINGS

UNIT
INCH [mm]
SHEET

1 of 1