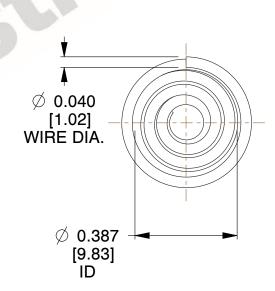

## **NOTES:**

1. Material: Stainless Steel

2. Total Coils: 4.500

3. Solid Height: 0.450 (in)

4. Finish: ZINC 5. Ends: Closed

6. All Drawing Dimensions are in Inches [mm]

**COMPONENT** 

This file and any associated information and specifications are provided for reference and evaluation purposes only, and is subject to change without notice. MW Industries makes no representations, warranties or guarantees as to the appropriateness, accuracy, completeness, or suitability for any purpose, of the file, information or specifications. You are solely responsible for the use of the file, information or specifications.

SCALE

2.750

TA-2204CS

**TAPERED SPRINGS** 

TAPERED SPRINGS

UNIT
INCH [mm]
SHEET

1 of 1