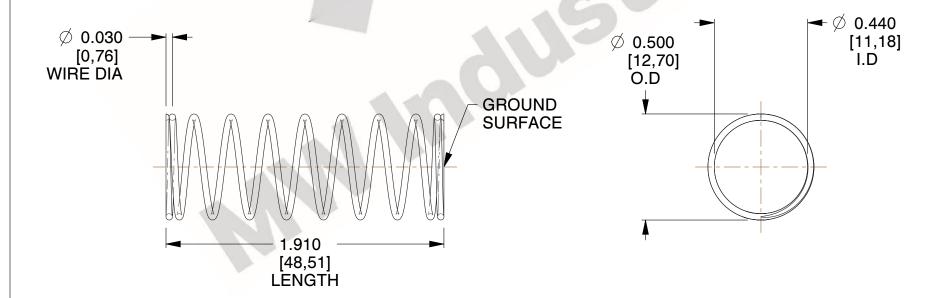

## **NOTES:**

Material : Spring Steel
 Finish : Glod Irridite

3. Ends: Closed and Ground

4. Total Coils: 10.000

Sugg. Max. Deflection: 0.280 (in)
 Sugg. Max. Load: 2.300 (lbs)

7. All Drawing Dimensions are in Inches [mm]