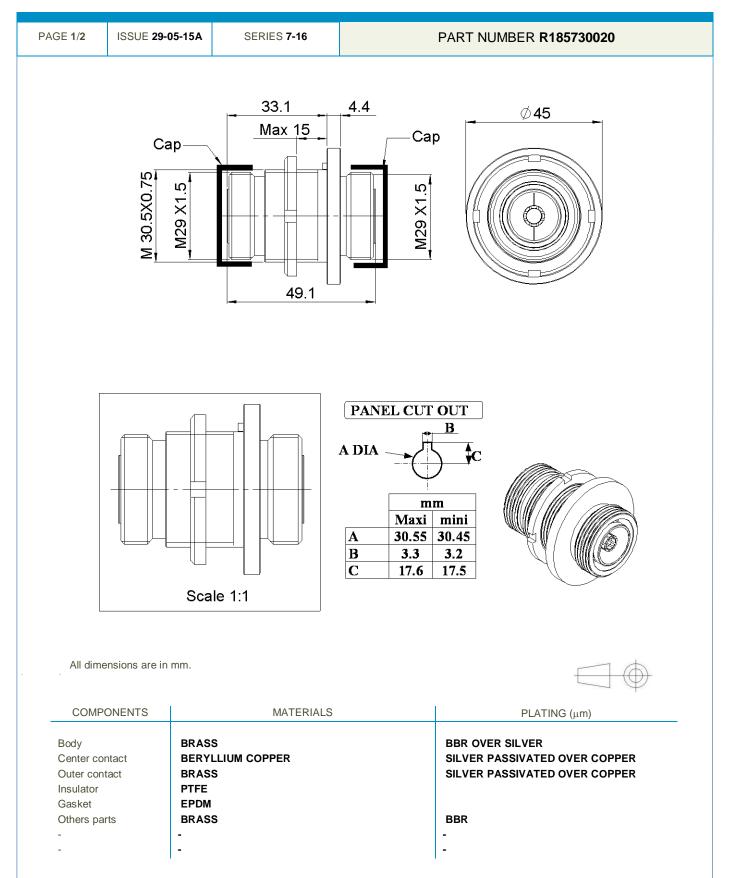

**Technical Data Sheet** 

FEMALE-FEMALE BULKHEAD ADAPTOR -

This document contains proprietary information and such information shall not be disclosed to any third party for any purpose whatsoever or used for manufacturing purposes without prior written agreement from Radiall. The data defined in this document are given as an indication, in the effort to improve our products; we reserve the right to make any changes judged necessary.