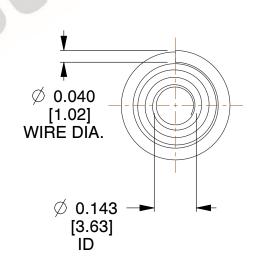

## **NOTES:**

1. Material: Stainless Steel

2. Total Coils: 5.000

3. Solid Height: 0.450 (in)

4. Finish: ZINC 5. Ends: Closed

6. All Drawing Dimensions are in Inches [mm]

**COMPONENT** 

800.237.5225

SCALE

3.060

**TA-2204CS** 

**TAPERED SPRINGS** 

UNIT

**TAPERED SPRINGS** 

INCH [mm]

SHEET 1 of 1