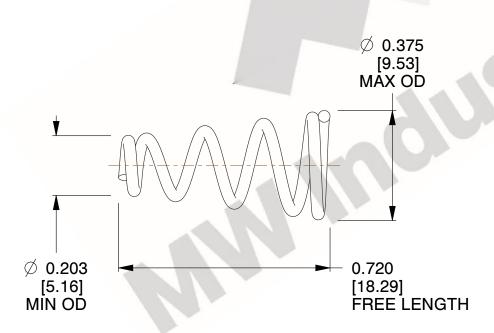

## **NOTES:**

1. Material: Stainless Steel

2. Total Coils: 5.000

3. Solid Height: 0.450 (in)

4. Finish: ZINC 5. Ends: Closed

6. All Drawing Dimensions are in Inches [mm]

**COMPONENT** 

800.237.5225

SCALE

3.060

**TA-2204CS** 

**TAPERED SPRINGS** 

UNIT

**TAPERED SPRINGS** 

INCH [mm]

SHEET 1 of 1