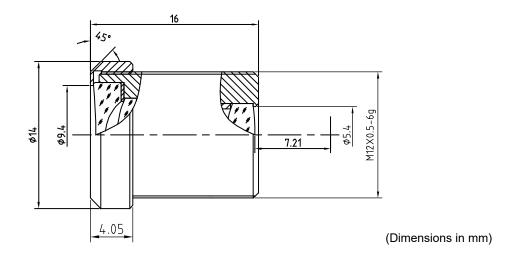

| Technical Specifications  |                   |
|---------------------------|-------------------|
| Image Circle              | 1/3"              |
| Focal Length              | 4.2 mm            |
| Aperture                  | f/1.8             |
| Iris Type                 | fixed             |
| MOD                       | 200 mm            |
| Resolution                | MP                |
| Angle of View (D / H / V) | 89° / 71° / 49.5° |
| Back Focal Length         | 7.21 mm           |
| Mount                     | M12x0.5-6g        |