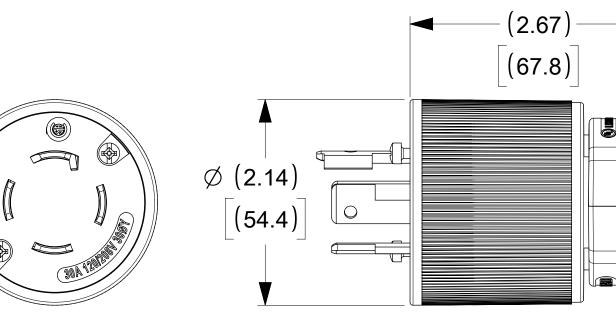

| 12 11 10                                                                                                                                   | 9                    | 8 7      | 6                                                                                           | 5                                                                                                                     | 4 3                                                                                     | 2                                     | 1                               |
|--------------------------------------------------------------------------------------------------------------------------------------------|----------------------|----------|---------------------------------------------------------------------------------------------|-----------------------------------------------------------------------------------------------------------------------|-----------------------------------------------------------------------------------------|---------------------------------------|---------------------------------|
|                                                                                                                                            |                      |          |                                                                                             |                                                                                                                       | ORDER NO.                                                                               | WOODHEAD NO.                          | COLOR                           |
|                                                                                                                                            |                      |          |                                                                                             |                                                                                                                       | 130145-0046                                                                             | 28T09                                 | BLACK                           |
| 4                                                                                                                                          |                      |          |                                                                                             |                                                                                                                       |                                                                                         |                                       | L                               |
|                                                                                                                                            |                      |          |                                                                                             |                                                                                                                       |                                                                                         |                                       |                                 |
|                                                                                                                                            |                      |          |                                                                                             |                                                                                                                       | WIRIN                                                                                   | <u>G TERMINATION</u>                  | 1                               |
|                                                                                                                                            |                      | Ø (2.14) |                                                                                             |                                                                                                                       | ZINC COLOR<br>(WHITE WIRE)                                                              |                                       |                                 |
|                                                                                                                                            | <u>FACE VIEW</u>     |          |                                                                                             |                                                                                                                       |                                                                                         |                                       | S COLOR<br>HASE WIRE)           |
| ITEM NO. DESCRIPTIONS                                                                                                                      | MATERIAL             | QTY.     |                                                                                             |                                                                                                                       |                                                                                         |                                       |                                 |
| 1 BLADES                                                                                                                                   | BRASS, NICKEL PLATED | 4        |                                                                                             |                                                                                                                       |                                                                                         |                                       |                                 |
| <sup>3</sup> 2 RETAINING SCREWS                                                                                                            | STAINLESS STEEL      | 2        |                                                                                             |                                                                                                                       |                                                                                         |                                       | 1                               |
| 3 TERMINAL SCREWS/CLAMP ASSEMBLY                                                                                                           | BRASS, ZINC PLATED   | 4        |                                                                                             |                                                                                                                       | MATION THAT IS PROPRIETARY TO MOLEX ELECTRONIC                                          | TECHNOLOGIES, LLC AND SHOULD NOT BE U | JSED WITHOUT WRITTEN PERMISSION |
| 4 INSERT                                                                                                                                   | NYLON                | 1        |                                                                                             | OLS       THIS DRAWING CONTAINS INFORM         0       DIMENSION UNITS       SCALE         0       INCH[MM]       NTS | CURRENT REV DESC: NEW RELEASE                                                           | mo                                    | _                               |
| 5 TERMINAL COVER                                                                                                                           | POLYCARBONATE        | 1        | \<br>\<br>\<br>\<br>\<br>\<br>\<br>\<br>\<br>\<br>\<br>\<br>\<br>\<br>\<br>\<br>\<br>\<br>\ | 0 GENERAL TOLERANCES                                                                                                  |                                                                                         |                                       |                                 |
| 6 HOUSING                                                                                                                                  | NYLON                | 1        | ¥ =                                                                                         |                                                                                                                       | EC NO: 627765                                                                           |                                       | NEX 4P4W NON-NEMA               |
| 7 CLAMP CORD MALE                                                                                                                          | NYLON                | 1        | \$7 =                                                                                       | 3 PLACES + +                                                                                                          | DRWN: DSOPPIN 2019/0<br>CHK'D: VBASUTHKARP 2020/0                                       | 3/29                                  |                                 |
| 8 CLAMP CORD INSERT                                                                                                                        | NYLON                | 1        | =                                                                                           | 0 2 PLACES ± ±                                                                                                        | APPR: HKNEELAND 2020/0                                                                  |                                       | OMER DRAWING                    |
| 9 CLAMP CORD FEMALE                                                                                                                        | NYLON                | 1        | = \\                                                                                        | 0 1 PLACE ± ±                                                                                                         | INITIAL REVISION:<br>DRWN: DSOPPIN 2019/0                                               | DOCUMENT NUMBER                       | DOC TYPE DOC PART REVISION      |
| 10 RETAINING SCREWS                                                                                                                        | STAINLESS STEEL      | 2        | <b>□</b> =                                                                                  | ANGULAR TOL ± °                                                                                                       | APPR: HKNEELAND 2020/(<br>THIRD ANGLE PROJECTION DRAWING SERIE                          | 1301450046                            | PSD 000 A                       |
| DOCUMENT STATUS       P1       RELEASE DATE       2020/06/01       17         FORMAT: Eng-lega-master-tb-prod C       12       11       10 | 7:29:13 9            | 8 7      | <u>ح</u><br>الالالا                                                                         | MUST REMAIN                                                                                                           | HIRD ANGLE PROJECTION DRAWING SERIE   Image: Comparison of the series C-SIZE 1301   4 3 |                                       | AL MARKET 1 OF 1                |