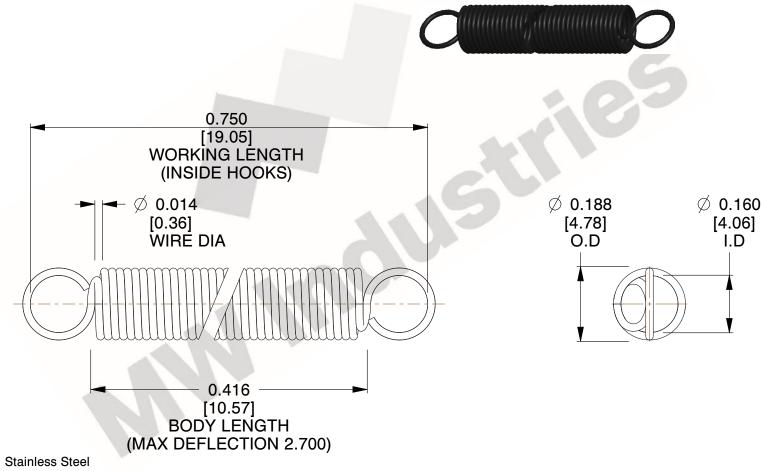

NOTES:

1. Material: Stainless Steel

2. Finish:

3. Sugg Max. Load: 0.550 (lbs) 4. Sugg Max. Deflection: 2.700 (in)

5. All Drawing Dimensions are in Inches [mm]

6. Coil Coun

and is subject to change without notice. MW Industries makes no representations, warranties or guarantees as to the appropriateness, accuracy, completeness, or suitability for any purpose, of the file, information or specifications. You are solely responsible for the use of the file, information or specifications.

SCALE

UNIT **ZZ3-11** INCH [mm] SHEET **EXTENSION SPRINGS** 1 of 1

**SPRINGS** 

COMPONENT

3.000