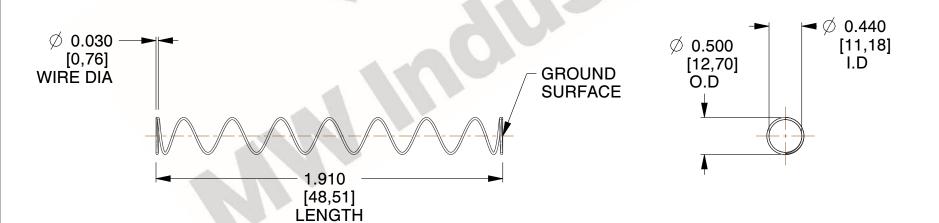

## **NOTES:**

1. Material : Stainless Steel

2. Finish: Glod Irridite

3. Ends: Closed and Ground

4. Total Coils: 10.000

Sugg. Max. Deflection : 4.000 (in)
 Sugg. Max. Load : 2.300 (lbs)

7. All Drawing Dimensions are in Inches [mm]