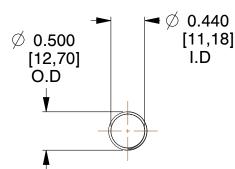

## **NOTES:**

Material : Music Wire
 Finish : Glod Irridite

3. Ends: Closed and Ground

4. Total Coils: 10.000

5. Sugg. Max. Deflection : 3.300 (in)6. Sugg. Max. Load : 2.300 (lbs)

7. All Drawing Dimensions are in Inches [mm]