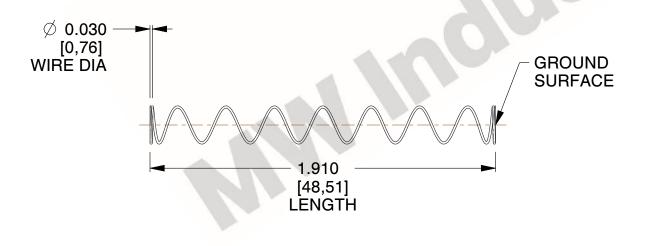

## **NOTES:**

Material : Music Wire
 Finish : Glod Irridite

3. Ends: Closed and Ground

4. Total Coils: 10.000

5. Sugg. Max. Deflection : 3.300 (in)6. Sugg. Max. Load : 2.300 (lbs)

7. All Drawing Dimensions are in Inches [mm]