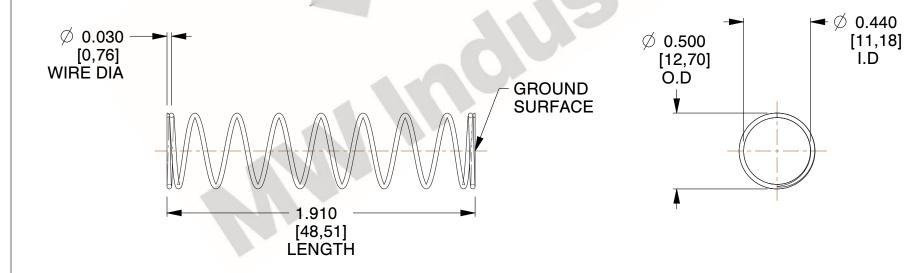

## **NOTES:**

1. Material : Stainless Steel

2. Finish: Glod Irridite

3. Ends: Closed and Ground

4. Total Coils: 10.000

Sugg. Max. Deflection: 0.620 (in)
 Sugg. Max. Load: 2.300 (lbs)

7. All Drawing Dimensions are in Inches [mm]