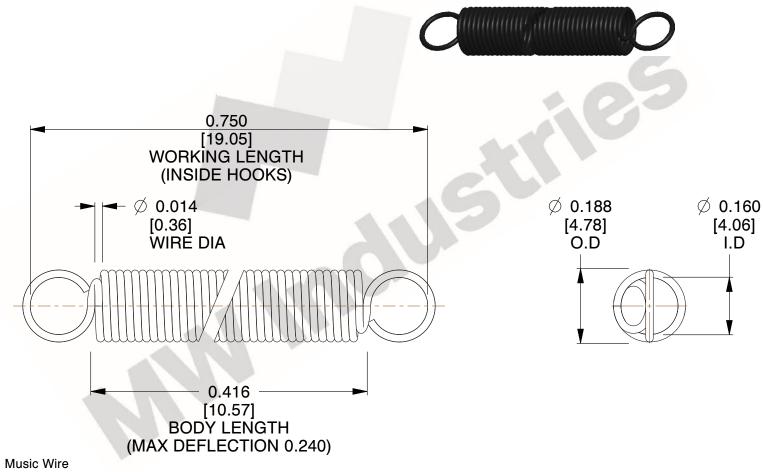

NOTES:

1. Material: Music Wire

2. Finish:

3. Sugg Max. Load: 0.550 (lbs) 4. Sugg Max. Deflection: 0.240 (in)

5. All Drawing Dimensions are in Inches [mm]

6. Coil Cou

the appropriateness, accuracy, completeness, or suitability You are solely responsible for the use of the file, information or specifications.

3.000

SCALE

UNIT **ZZ3-11** INCH [mm] SHEET **EXTENSION SPRINGS** 1 of 1

**SPRINGS** 

COMPONENT

are provided for reference and evaluation purposes only, and is subject to change without notice. MW Industries makes no representations, warranties or guarantees as to for any purpose, of the file, information or specifications.