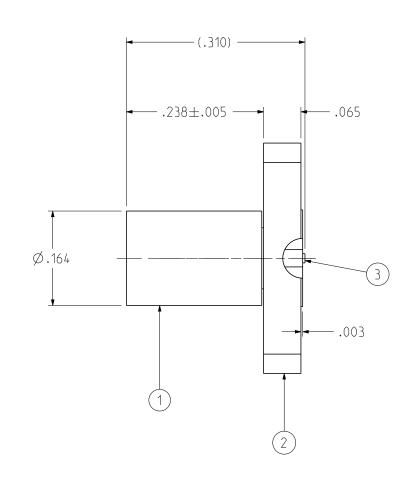

| PART NUMBER  | ITEM ① | ITEM 2                                               | ITEM ③  | ITEM (4)  |
|--------------|--------|------------------------------------------------------|---------|-----------|
|              | BODY   | BASE                                                 | CONTACT | INSULATOR |
| 127-0701-631 |        | GOLD PL .00003 MIN OVER<br>NICKEL PL .00005 MIN OVER |         | TEFLON    |

## 1. ELECTRICAL SPECIFICATIONS:

- 1.1 IMPEDANCE: 50 OHMS NOMINAL
- 1.2 FREQUENCY RANGE: DC-40 GHz
- 1.3 VSWR: 1.50 MAX
- 1.4 WORKING VOLTAGE: 335 VRMS MAX AT SEA LEVEL
- 1.5 DIELECTRIC WITHSTANDING VOLTAGE: 500 VRMS MIN AT SEA LEVEL
- 1.6 INSULATION RESISTANCE: 5000 MEGOHM MIN
- 1.7 CONTACT RESISTANCE:
- 1.7.1 CENTER CONTACT INTIAL 6.0 MILLIOHM MAX, AFTER
  - ENVIRONMENTAL NOT APPLICABLE
- 1.7.2 OUTER CONDUCTOR INITIAL 2.0 MILLIOHM MAX, AFTER
- ENVIRONMENTAL NOT APPLICABLE
- 1.8 INSERTION LOSS: 0.12 √F (GHz) dB MAX, TESTED AT 10 GHz CORONA LEVEL: 190 VOLTS MINIMUM AT 70,000 FEET
  - RF LEAKAGE: -80 dB TYPICAL, TESTED AT 2.5 GHz
- RF HIGH POTENTIAL WITHSTANDING VOLTAGE: 325 VRMS MIN AT 4 AND 7 MHz

## 2. MECHANICAL SPECIFICATIONS:

- 2.1 INTERFACE DESIGN: IN ACCORDANCE WITH MIL-STD-348A, SERIES SMP
- 2.2 ENGAGEMENT FORCE: 15.0 LBS MAX (FULL DETENT)
- 2.3 DISENGAGEMENT FORCE: 5.0 LBS MIN (FULL DETENT)
  2.4 CONTACT RETENTION: 1.5 LBS MIN AXIAL FORCE
  2.5 DURABILITY: 100 CYCLES MIN (FULL DETENT)