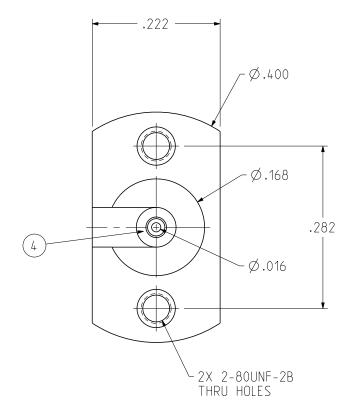

| PART NUMBER  | ITEM ① | ITEM 2                                               | ITEM ③  | ITEM (4)  |
|--------------|--------|------------------------------------------------------|---------|-----------|
|              | BODY   | BASE                                                 | CONTACT | INSULATOR |
| 127-0701-631 |        | GOLD PL .00003 MIN OVER<br>NICKEL PL .00005 MIN OVER |         | TEFLON    |

## 2. MECHANICAL SPECIFICATIONS:

- 2.1 INTERFACE DESIGN: IN ACCORDANCE WITH MIL-STD-348A, SERIES SMP
- 2.2 ENGAGEMENT FORCE: 15.0 LBS MAX (FULL DETENT)
- 2.3 DISENGAGEMENT FORCE: 5.0 LBS MIN (FULL DETENT)
  2.4 CONTACT RETENTION: 1.5 LBS MIN AXIAL FORCE
  2.5 DURABILITY: 100 CYCLES MIN (FULL DETENT)