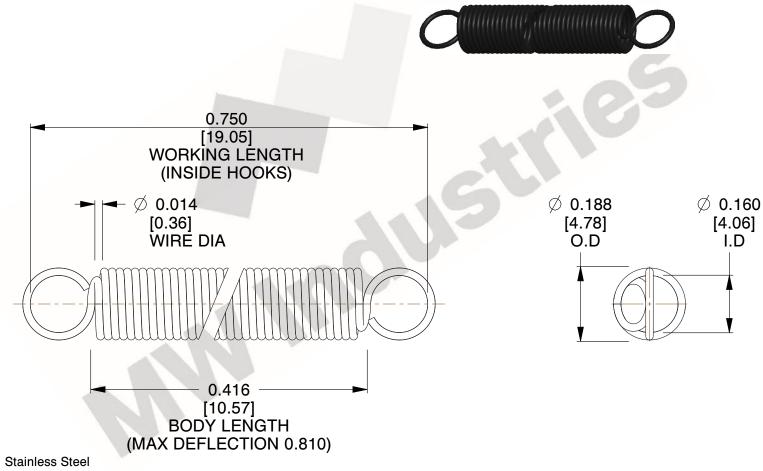

NOTES:

1. Material: Stainless Steel

2. Finish:

3. Sugg Max. Load: 0.550 (lbs) 4. Sugg Max. Deflection: 0.810 (in)

5. All Drawing Dimensions are in Inches [mm]

6. Coi

This file and any associated information and specifications are provided for reference and evaluation purposes only, and is subject to change without notice. MW Industries makes no representations, warranties or guarantees as to the appropriateness, accuracy, completeness, or suitability for any purpose, of the file, information or specifications. You are solely responsible for the use of the file, information or specifications.

> SCALE 3.000

| COMPONENT    | SPRINGS |           |
|--------------|---------|-----------|
| ZZ3-11       |         | UNIT      |
|              |         | INCH [mm] |
| EXTENSION SP | PRINGS  | SHEET     |
|              |         | 1 of 1    |