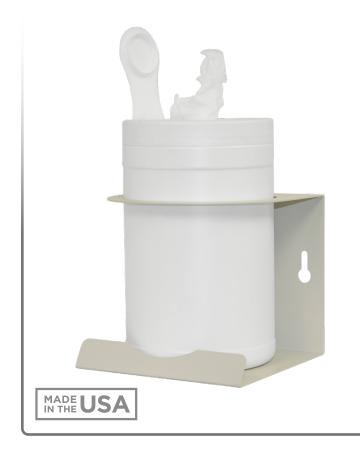

### **Product Description:**

- Wipe Dispenser
- Holds one disposable wipe canister
- Keyholes for wall mounting
- Quartz Beige Powder-Coated Steel

#### **Dispenses**:

- Holds one canister of wipes
- Canister no larger than 5.00" diameter x 12.00" (12.7 cm x 30.5 cm)
- Canister no smaller than 4.00" diameter x 5.75"H (10.2 cm x 14.6 cm)

- 6.31"W x 5.60"H x 6.15"D (16.0 cm x 14.2 cm x 15.6 cm)
- 0.6 lbs (0.3 kg) approximated