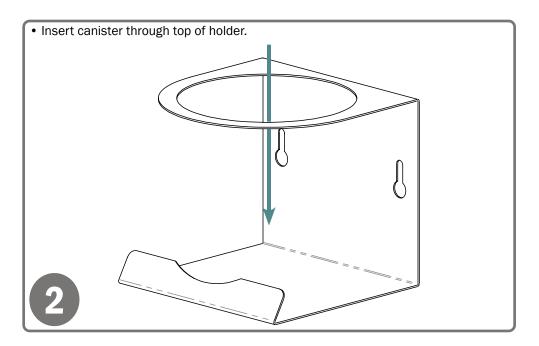

• Anywhere wipes are needed for sanitizing

#### **Dispenses**:

- Holds one canister of wipes
- Canister no larger than 5.00" diameter x 12.00" (12.7 cm x 30.5 cm)
- Canister no smaller than 4.00" diameter x 5.75"H (10.2 cm x 14.6 cm)

#### Package Specifications:

- Package Quantity: 12 per case
- 16"L x 12"W x 12"H (40.6 cm x 30.5 cm x 30.5 cm)
- 16.0 lbs (7.3 kg) approximated

**Product Specifications** (overall external dimensions):

- 6.31"W x 5.60"H x 6.15"D (16.0 cm x 14.2 cm x 15.6 cm)
- 0.6 lbs (0.3 kg) approximated

### **Mounting Specifications:**



BOWMAN<sup>®</sup> Dispensers Organize · Contain · Comply<sup>®</sup>

# WB-711 Wipe Dispenser

Installation Instructions/Characteristics & Care

# Installation

Always mount dispensers securely prior to loading with product.







### Parts included:

Dispenser

### **Tools Required:**

No tools required to assemble dispenser

Care and Construction Powder-Coated Steel

### Material Characteristics

# **Designed for Long-Term Use**

Our steel dispensers and stands are coated with polyester powders which makes them highly resistant to corrosion.

Powder-coated steel is ideal for dispensers used in a healthcare or an industrial setting because it is impact resistant and is not effected by extremes in temperature.

Dispensers and stands made of powder-coated steel are both attractive and functional, providing years of service.

## Care and Cleaning

For best results, clean by washing the surface with a diluted solution of a mild, non-abrasive detergent in cold or warm water and a non-abrasive cloth. Standard hospital