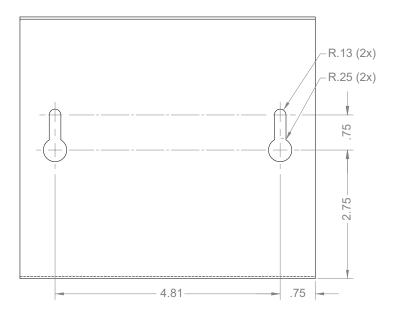

### **Mounting Specifications:**

BOWMAN<sup>®</sup> Dispensers Organize · Contain · Comply<sup>®</sup>