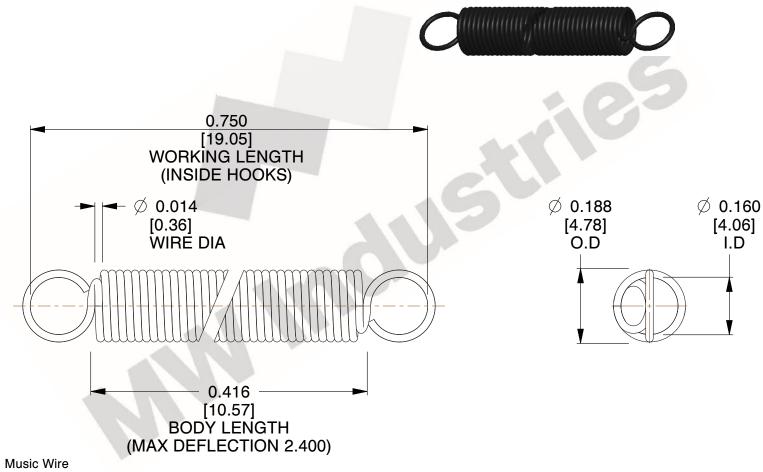

NOTES:

1. Material: Music Wire

2. Finish:

3. Sugg Max. Load: 0.550 (lbs) 4. Sugg Max. Deflection: 2.400 (in)

5. All Drawing Dimensions are in Inches [mm]

6. Coil Count

are provided for reference and evaluation purposes only, and is subject to change without notice. MW Industries makes no representations, warranties or guarantees as to the appropriateness, accuracy, completeness, or suitability for any purpose, of the file, information or specifications. You are solely responsible for the use of the file, information or specifications.

> SCALE 3.000

| COMPONENT     | SPRINGS |           |
|---------------|---------|-----------|
| ZZ3-11        |         | UNIT      |
|               |         | INCH [mm] |
| EXTENSION SPI | PRINGS  | SHEET     |
|               |         | 1 of 1    |