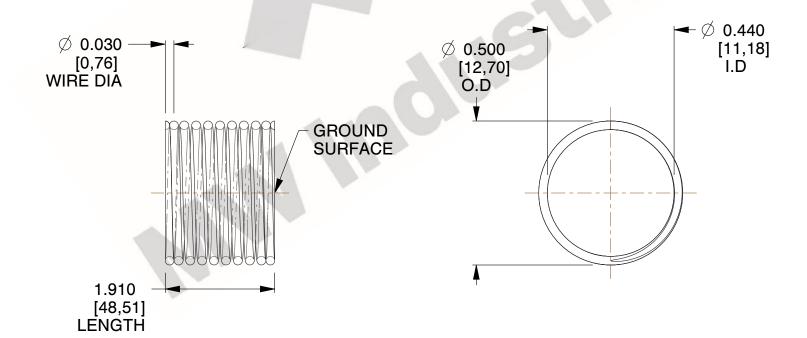

## **NOTES:**

1. Material: Stainless Steel

2. Finish: Glod Irridite

3. Ends: Closed and Ground

4. Total Coils: 10.000

5. Sugg. Max. Deflection: 0.110 (in)

6. Sugg. Max. Load : 2.300 (lbs)

7. All Drawing Dimensions are in Inches [mm]