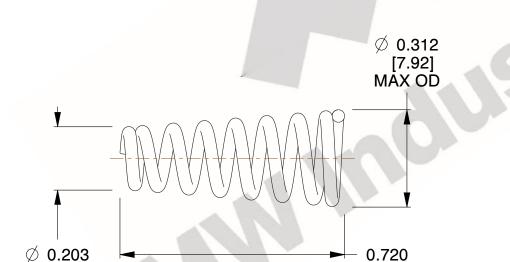

## **NOTES:**

1. Material: Stainless Steel

2. Total Coils: 8.000

3. Solid Height: 0.450 (in)

4. Finish: ZINC 5. Ends: Closed

6. All Drawing Dimensions are in Inches [mm]

**COMPONENT** 

[5.16]

MIN OD

This file and any associated information and specifications are provided for reference and evaluation purposes only, and is subject to change without notice. MW Industries makes no representations, warranties or guarantees as to the appropriateness, accuracy, completeness, or suitability for any purpose, of the file, information or specifications. You are solely responsible for the use of the file, information or specifications.

0.720

[18.29]

FREE LENGTH

This drawing is the property of MW Industries. It contains confidential, proprietary information that is MW Industries property. Do not disclose to or duplicate for others except as authorized by MW Industries.