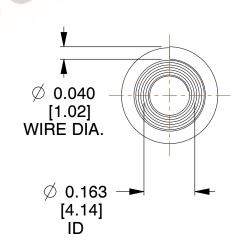

## **NOTES:**

1. Material: Stainless Steel

2. Total Coils: 8.000

3. Solid Height: 0.450 (in)

4. Finish: ZINC 5. Ends: Closed

6. All Drawing Dimensions are in Inches [mm]

**COMPONENT** 

[5.16]