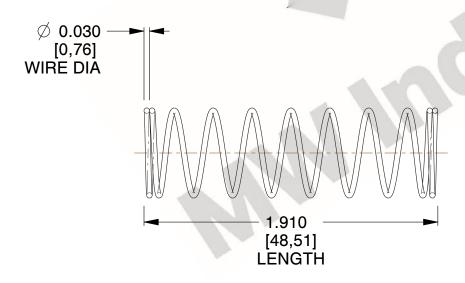

## **NOTES:**

1. Material : Spring Steel 2. Finish: Glod Irridite

3. Ends: Closed

4. Total Coils: 10.000

5. Sugg. Max. Deflection: 0.830 (in) 6. Sugg. Max. Load: 2.300 (lbs)

7. All Drawing Dimensions are in Inches [mm]

1.878

SCALE

11772

COMPONENT

**COMPRESSION SPRINGS** 

UNIT INCH [mm]

**SPRINGS** 

SHEET 1 of 1