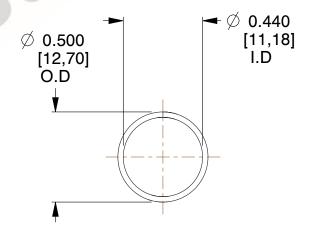

## **NOTES:**

1. Material : Spring Steel 2. Finish: Glod Irridite

3. Ends: Closed

4. Total Coils: 10.000

5. Sugg. Max. Deflection: 0.830 (in) 6. Sugg. Max. Load: 2.300 (lbs)

7. All Drawing Dimensions are in Inches [mm]

1.878

SCALE

11772

COMPONENT

**COMPRESSION SPRINGS** 

UNIT INCH [mm]

**SPRINGS** 

SHEET 1 of 1