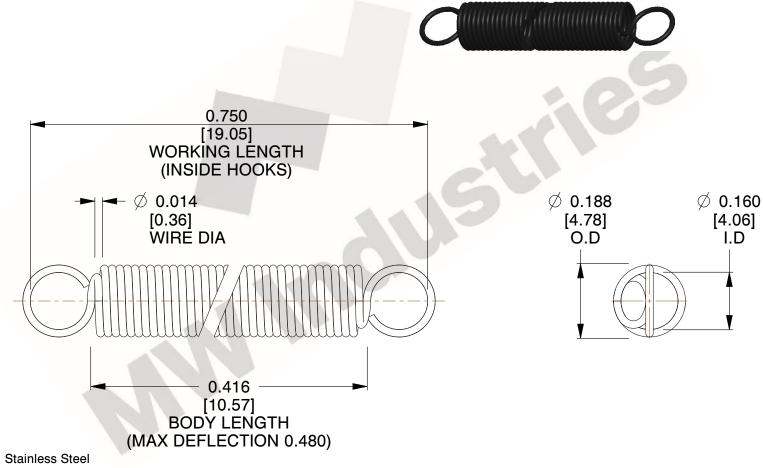

NOTES:

1. Material: Stainless Steel

2. Finish:

3. Sugg Max. Load: 0.550 (lbs) 4. Sugg Max. Deflection: 0.480 (in)

5. All Drawing Dimensions are in Inches [mm]

6. Coi

You are solely responsible for the use of the file, information or specifications.

3.000

SCALE

UNIT **ZZ3-11** INCH [mm] SHEET **EXTENSION SPRINGS** 1 of 1

**SPRINGS** 

COMPONENT

This file and any associated information and specifications are provided for reference and evaluation purposes only, and is subject to change without notice. MW Industries makes no representations, warranties or guarantees as to the appropriateness, accuracy, completeness, or suitability for any purpose, of the file, information or specifications.