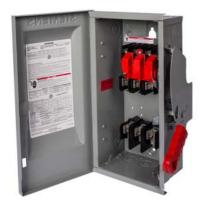

## **SIEMENS**

Data sheet US2:HF323NR

Siemens Low Voltage Circuit Protection Heavy Duty Safety Switches. Type: ENCLOSED, SAFETY SWITCH Std: UL V. Rating: 240V A. Rating: 100A Wattage: 4W No. Of Poles: 3P F. Rating: 60Hz Action: SINGLE THROW Material: 304SS Enclosure: TYPE 3R. 2-3 point mounting holes. O. Cycles: 10000 O. Temperature: (-20F-120F) AMBIENT TEMPERATURE Environmental Conditions: OUTDOOR

| mechanical service life (switching cycles) typical | 10000                                           |
|----------------------------------------------------|-------------------------------------------------|
| fastening method                                   | SURFACE                                         |
| number of poles                                    | 3                                               |
| suitability for operation                          | DISCONNECTING MEAN FOR SERVICE ENTRANCE / LOADS |
| Electricity                                        |                                                 |
| ampacity                                           | 100 A                                           |
| supply voltage frequency rated value 50/60 Hz      | Yes                                             |
| Environmental conditions                           |                                                 |
| ambient temperature during operation maximum       | 85 °C                                           |
| ambient temperature during operation minimum       | -29 °C                                          |
| Model                                              |                                                 |
| product brand name                                 | SIEMENS                                         |
| product sub brand name                             | VBII                                            |
| product type designation                           | HEAVY DUTY SWITCH                               |
| type of electrical connection                      | MECHANICAL LUGS                                 |
| Mechanical Design                                  |                                                 |
| design of the housing                              | TYPE 3R                                         |
| design of the actuating element                    | SINGLE THROW                                    |
| material                                           | STEEL                                           |
| General product approval                           |                                                 |
| certificate of suitability                         | UL98                                            |