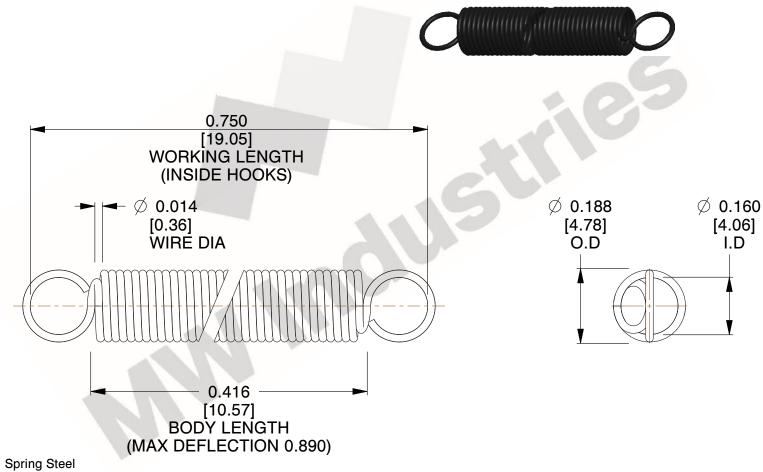

NOTES:

1. Material : Spring Steel

2. Finish:

3. Sugg Max. Load: 0.550 (lbs) 4. Sugg Max. Deflection: 0.890 (in)

5. All Drawing Dimensions are in Inches [mm]

6. Coil Coun

are provided for reference and evaluation purposes only, and is subject to change without notice. MW Industries makes no representations, warranties or guarantees as to the appropriateness, accuracy, completeness, or suitability for any purpose, of the file, information or specifications. You are solely responsible for the use of the file, information or specifications.

3.000

SCALE

UNIT **ZZ3-11** INCH [mm] SHEET **EXTENSION SPRINGS** 1 of 1

**SPRINGS** 

**COMPONENT** 

www.mwcomponents.com 800.237.5225