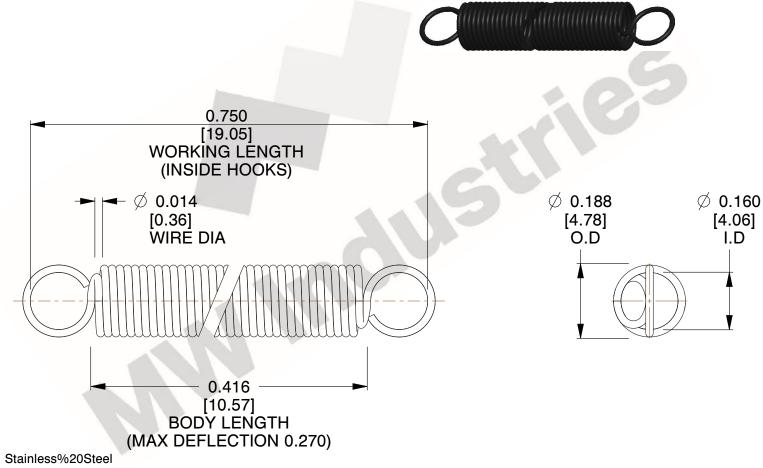

NOTES:

1. Material: Stainless%20Steel

2. Finish:

3. Sugg Max. Load: 0.550 (lbs) 4. Sugg Max. Deflection: 0.270 (in)

5. All Drawing Dimensions are in Inches [mm]

6. Coil%2

This file and any associated information and specifications are provided for reference and evaluation purposes only, and is subject to change without notice. MW Industries makes no representations, warranties or guarantees as to the appropriateness, accuracy, completeness, or suitability for any purpose, of the file, information or specifications. You are solely responsible for the use of the file, information or specifications.

> SCALE 3.000

COMPONENT **SPRINGS** UNIT **ZZ3-11** INCH [mm] SHEET **EXTENSION SPRINGS** 1 of 1